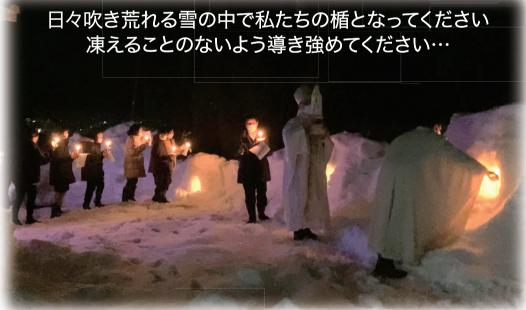

## 雪の聖母にロウソクを捧げましょう!

## Schedule 日程

February 10<sup>th</sup> Saturday (2月10日土曜日)

6:00 ANGELUS

成井大介司教様のメッセージ Bishop Narui Daisuke's message

6:15 ロザリオ Pray the Rosary

6:30 雪の聖母 行列 Our Lady of Snow Procession

7:30 夕食 Dinner