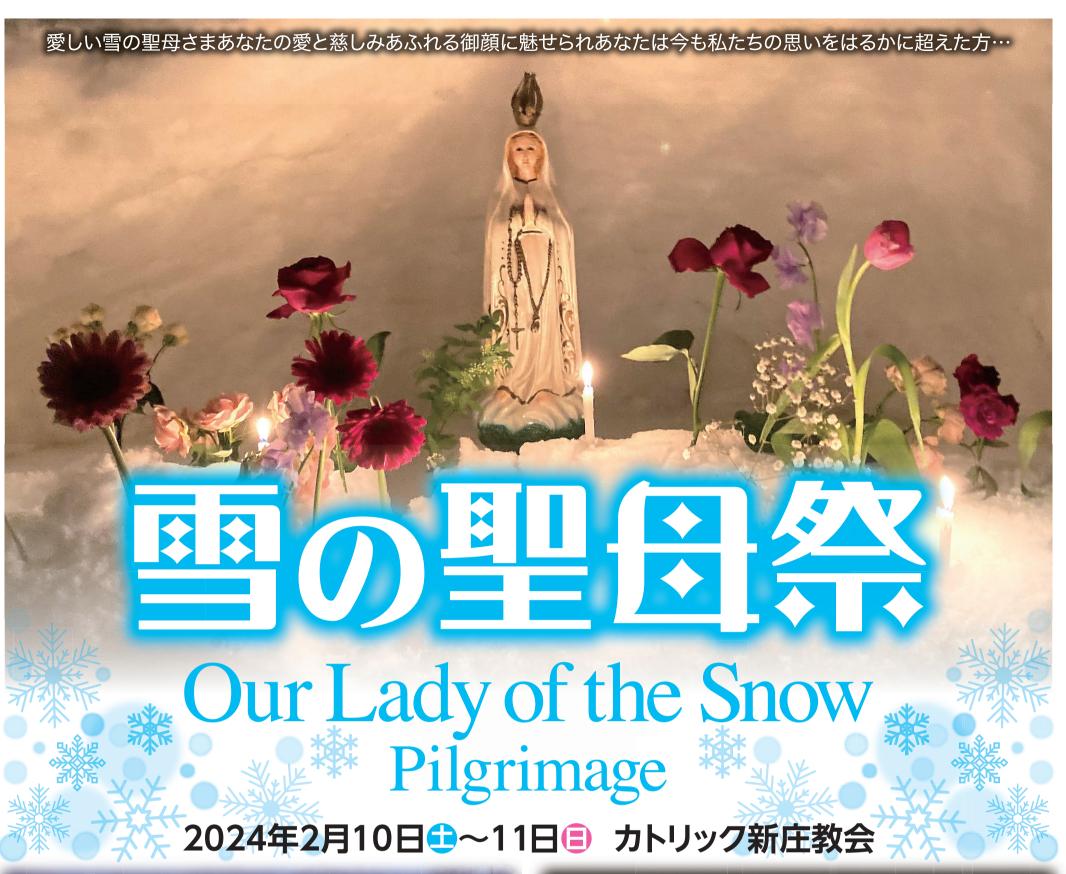

たとえ雪の結晶のように頑ななものに覆われても ただあなたの愛にやさしく包まれるだけで 穏やかにかつたちまちのうちに溶かされてゆく

## 雪の聖母にロウソクを捧げましょう!